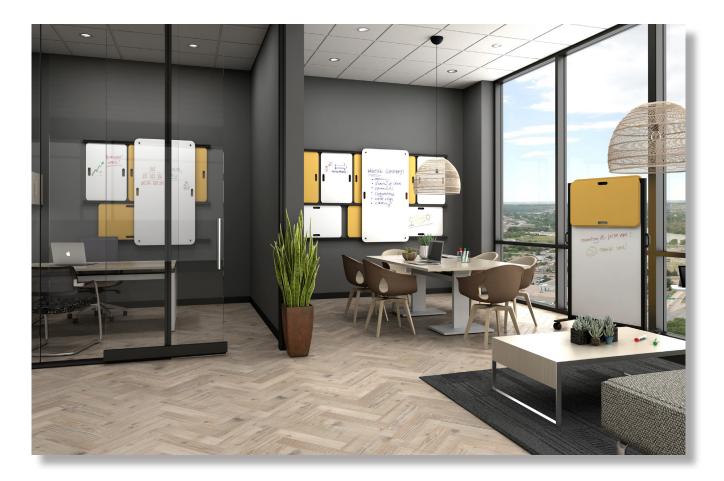

### Merge Rail

> Merge Rail—A presentation system for individual and group settings, incorporating a variety of materials, a sliding rail system, and a personal, transportable markerboard/tackboard component that is lightweight, frameless, flexible in size and reversible.

> Merge Rail is designed to mount directly to the wall. The 1.5" square aluminum profile creates unbroken, horizontal lines while keeping all boards and panels in order and easy to mount, relocate and remove. Using its versatile slot positioning, boards can be placed inside the tracks or they can hang on the face of the track and slide. The System can utilize a 2 or 3 rail configuration based on the user's requirements.

> Merge Rail Component Boards are designed to offer the best Porcelain Steel Writing Surface (lifetime warranty), and Acousticor, our Felt PET acoustic/tackable material, that can be disinfected and bleached without harm or discoloration. Boards can be customized to various sizes to integrate into our INTERSECTION product group or in conjunction with Media Wall and Merge Wall Mounted products. In most cases Merge Rail can be configured to work with your current furniture/wall systems.

> Merge Rail Component Boards are also available with handles and drillings for ease of transport and use. Two Styles of handles are currently available and may vary according to the size of the board and the user's preference.

> Merge Rail Mobile Screen/Cart is an integral element within the system, as it can function as a simple two-sided mobile screen, and also as a transport system to relocate boards from brainstorming areas to presentation areas. Each cart can hold up to 8 full size boards.