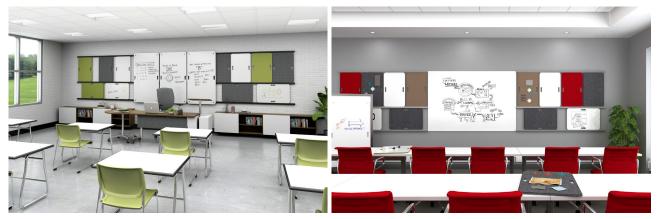

> Merge Rail Component Boards are designed to offer the best Porcelain Steel Writing Surface (lifetime warranty), and Acousticor, our Felt PET acoustic/tackable material, that can be disinfected and bleached without harm or discoloration. Boards can be customized to various sizes to integrate into our INTERSECTION product group or in conjunction with Media Wall and Merge Wall Mounted products. In most cases Merge Rail can be configured to work with your current furniture/wall systems.

#### > Standard Panel Materials:

CPS Porcelain/Acousticor Felt Panels – (see Corona Group Specifying Tool Kit – Surfaces Box).