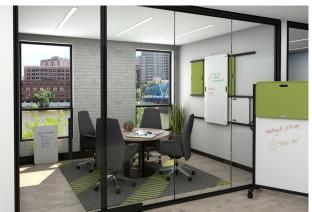

> Merge Rail is designed to mount directly to the wall. The 1.5" square aluminum profile creates unbroken, horizontal lines while keeping all boards and panels in order and easy to mount, relocate and remove. Using its versatile slot positioning, boards can be placed inside the tracks or they can hang on the face of the track and slide. The System can utilize a 2 or 3 rail configuration based on the user's requirements.

> Merge Rail Component Boards are also available with handles and drillings for ease of transport and use. Two Styles of handles are currently available and may vary according to the size of the board and the user's preference.

> Merge Rail Mobile Screen/Cart is an integral element within the system, as it can function as a simple two-sided mobile screen, and also as a transport system to relocate boards from brainstorming areas to presentation areas. Each cart can hold up to 8 full size boards.