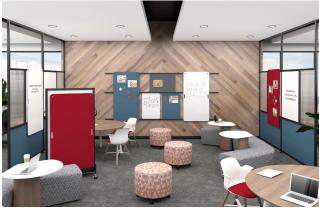

### Merge Rail

> Merge Rail—A presentation system for individual and group settings, incorporating a variety of materials, a sliding rail system, and a personal, transportable markerboard/tackboard component that is lightweight, frameless, flexible in size and reversible.

> Merge Rail is designed to mount directly to the wall. The 1.5" square aluminum profile creates unbroken, horizontal lines while keeping all boards and panels in order and easy to mount, relocate and remove. Using its versatile slot positioning, boards can be placed inside the tracks or they can hang on the face of the track and slide. The System can utilize a 2 or 3 rail configuration based on the user's requirements.

> Merge Rail Component Boards are designed to offer the best Porcelain Steel Writing Surface (lifetime warranty), and Acousticor, our Felt PET acoustic/tackable material, that can be disinfected and bleached without harm or discoloration. Boards can be customized to various sizes to integrate into our INTERSECTION product group or in conjunction with Media Wall and Merge Wall Mounted products. In most cases Merge Rail can be configured to work with your current furniture/wall systems.

> Merge Rail Mobile Screen/Cart is an integral element within the system, as it can function as a simple two-sided mobile screen, and also as a transport system to relocate boards from brainstorming areas to presentation areas. Each cart can hold up to 8 full size boards.