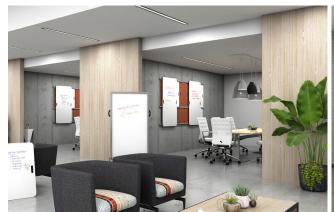

> Merge Rail is designed to mount directly to the wall. The 1.5" square aluminum profile creates unbroken, horizontal lines while keeping all boards and panels in order and easy to mount, relocate and remove. Using its versatile slot positioning, boards can be placed inside the tracks or they can hang on the face of the track and slide. The System can utilize a 2 or 3 rail configuration based on the user's requirements.

> Merge Rail Component Boards are designed to offer the best Porcelain Steel Writing Surface (lifetime warranty), and Acousticor, our Felt PET acoustic/tackable material, that can be disinfected and bleached without harm or discoloration. Boards can be customized to various sizes to integrate into our INTERSECTION product group or in conjunction with Media Wall and Merge Wall Mounted products. In most cases Merge Rail can be configured to work with your current furniture/wall systems.