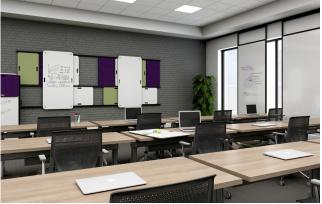

### Merge Rail

> Merge Rail—A presentation system for individual and group settings, incorporating a variety of materials, a sliding rail system, and a personal, transportable markerboard/tackboard component that is lightweight, frameless, flexible in size and reversible.

> Merge Rail is designed to mount directly to the wall. The 1.5" square aluminum profile creates unbroken, horizontal lines while keeping all boards and panels in order and easy to mount, relocate and remove. Using its versatile slot positioning, boards can be placed inside the tracks or they can hang on the face of the track and slide. The System can utilize a 2 or 3 rail configuration based on the user's requirements.

> Merge Rail Component Boards are designed to offer the best Porcelain Steel Writing Surface (lifetime warranty), and Acousticor, our Felt PET acoustic/tackable material, that can be disinfected and bleached without harm or discoloration. Boards can be customized to various sizes to integrate into our INTERSECTION product group or in conjunction with Media Wall and Merge Wall Mounted products. In most cases Merge Rail can be configured to work with your current furniture/wall systems.