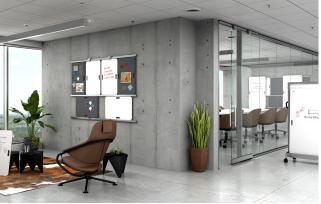

> Merge Rail is designed to mount directly to the wall. The 1.5" square aluminum profile creates unbroken, horizontal lines while keeping all boards and panels in order and easy to mount, relocate and remove. Using its versatile slot positioning, boards can be placed inside the tracks or they can hang on the face of the track and slide. The System can utilize a 2 or 3 rail configuration based on the user's requirements.

> Merge Rail Component Boards are designed to offer the best Porcelain Steel Writing Surface (lifetime warranty), and Acousticor, our Felt PET acoustic/tackable material, that can be disinfected and bleached without harm or discoloration. Boards can be customized to various sizes to integrate into our INTERSECTION product group or in conjunction with Media Wall and Merge Wall Mounted products. In most cases Merge Rail can be configured to work with your current furniture/wall systems.

> Merge Rail Mobile Screen/Cart is an integral element within the system, as it can function as a simple two-sided mobile screen, and also as a transport system to relocate boards from brainstorming areas to presentation areas. Each cart can hold up to 8 full size boards.